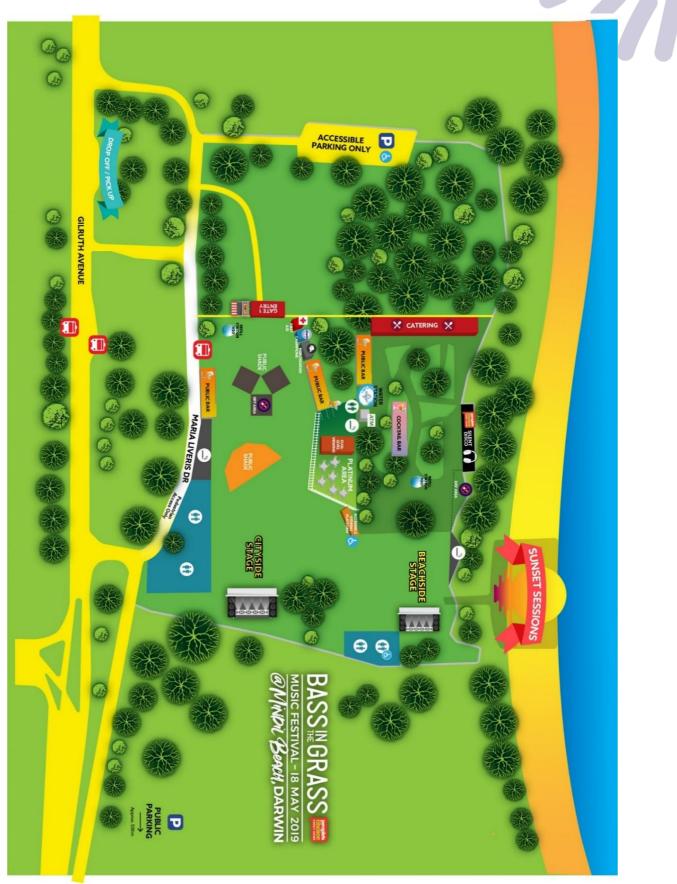

#### 1. Temporary overlay and staffing for CCTV at events

Event Title: BASSINTHEGRASS Music Festival Event Date: 15 May 2021 Duration: 12 Hours Venue: Mindil Beach, Darwin Requirements:

- CCTV coverage to be provided for all gates, key egress points, bars, stages (2), VIP area, catering areas, exit and entry points.
- Supplier to provide map in response to this RFQ outlining where they will place cameras, what coverage can be expected and the envisioned network layout.
- Control room set up to include a minimum of 4 x 50" monitor's.
- Event experienced CCTV operator for event day with hours anticipated to be:
   Saturday 15 May 2021 from 08:00 to Sunday morning 01:00.
  - Overlay & systems to be set up and tested by 16:00 Friday 14 May 2021.
- Overlay & systems to be bumped out by 17:00 Monday 17 May 2021.
- Event footage to be provided to NTMEC 48 hours post event on a hard drive. NTMEC will own all footage.
- Supplier to provide list and description of equipment that will be utilised in response to this RFQ.

## Attachment 6: Venue Maps 2019 BASSINTHEGRASS Map for reference, layout to be confirmed for 2021.

2020 Darwin Triple Crown Operational Map for reference, layout to be confirmed for 2021.

2019 Darwin Triple Crown Public Map Map for reference, layout to be confirmed for 2021.