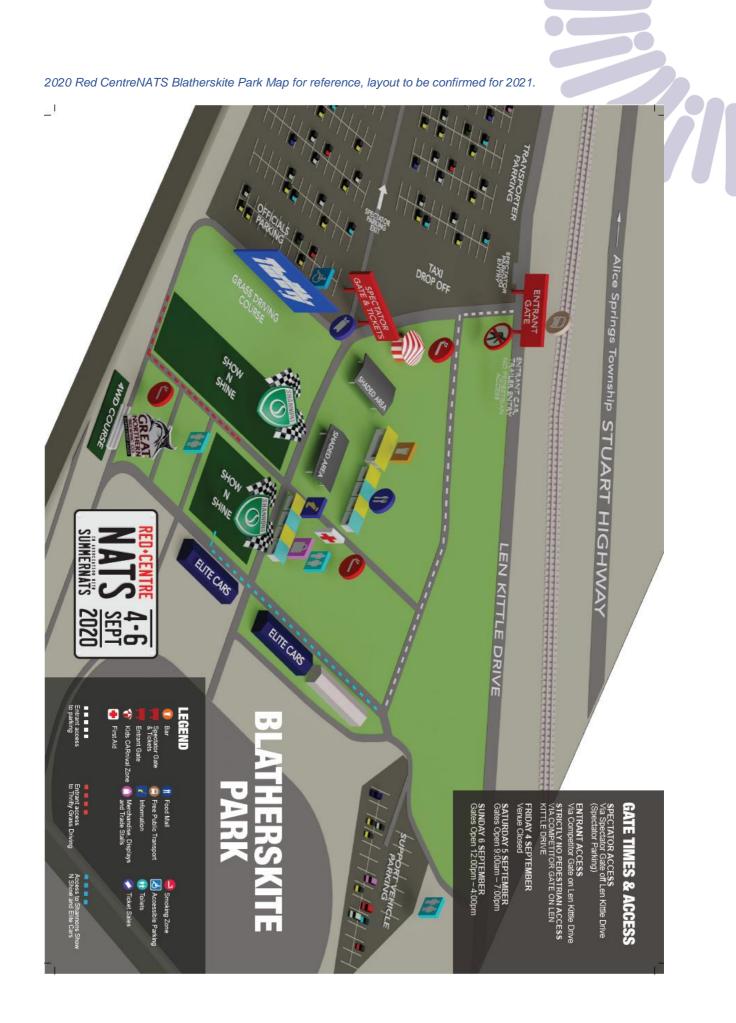

Event Title: Red CentreNATS

Event Date: 3 - 5 September 2021

#### **Duration:** 3 Days

Venue: Alice Springs Inland Drags and Blatherskite Park, Alice Springs Requirements:

- - CCTV coverage to be provided for gates, key egress points, bars and catering areas, concert • space, public viewing areas, vehicle and spectator entry points at both venues.
  - Supplier to provide map in response to this RFQ outlining where they will place cameras, what coverage can be expected and the envisioned network layout.
  - Control room set up to include a minimum of 4 x 50" monitor's.
  - Control room will be based at Blatherskite Park for both venues. Venues are located approximately 10km apart via road.
  - Event experienced CCTV operator for event days with hours anticipated to be:
    - Friday 12:00 Midnight 0
    - Saturday 07:00 23:30 0
    - Sunday 07:00 22:30 0
  - Overlay & systems to be set up and tested by 16:00 Thursday prior to event.
  - Overlay & systems to be bumped out by 17:00 Monday post event.
  - Event footage to be provided to NTMEC 48 hours post event on a hard drive.
  - Supplier to provide list and description of equipment that will be utilised in response to this RFO.

## Attachment 6: Venue Maps 2019 BASSINTHEGRASS Map for reference, layout to be confirmed for 2021.

2020 Darwin Triple Crown Operational Map for reference, layout to be confirmed for 2021.

2019 Darwin Triple Crown Public Map Map for reference, layout to be confirmed for 2021.