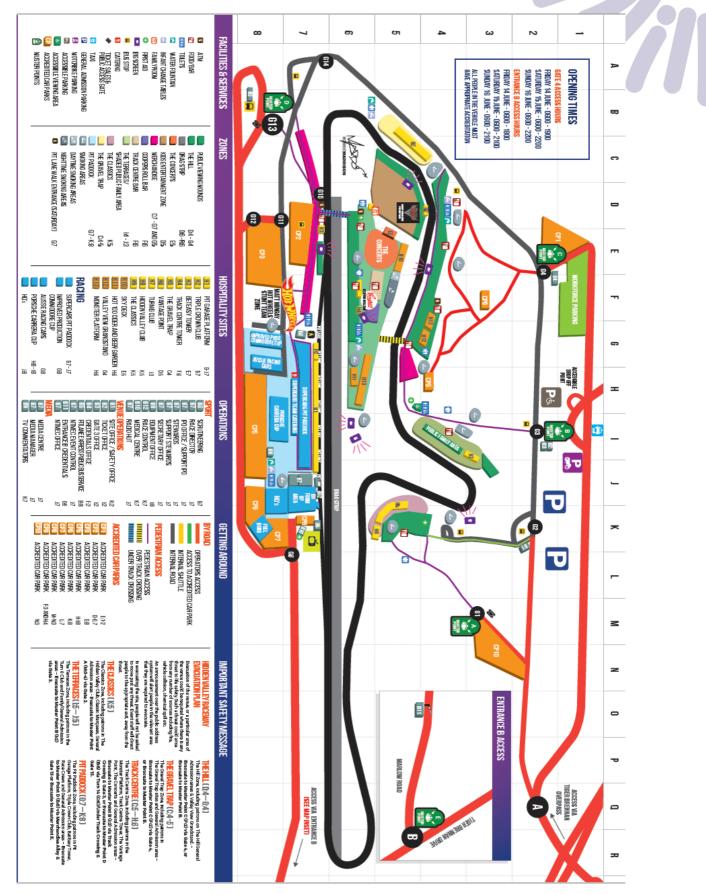

For all venue maps refer attachment 6.

Event Title: Darwin Triple Crown Supercars Event Date: June 2021 Duration: 3 Days Venue: Hidden Valley, Darwin Requirements:

- CCTV coverage to be provided for gates, key egress points, bars and catering areas, concert • space, public viewing areas, entry point via Gate 4 and entry point via Entrance B.
- Supplier to provide map in response to this RFQ outlining where they will place cameras, what coverage can be expected and the envisioned network layout.
- Control room set up to include a minimum of  $4 \times 50^{\circ}$  monitor's (noting the control room must be located in the Pit Paddock area).
- Event experienced CCTV operator for event days with hours anticipated to be:
  - o Friday 12:00 Midnight;
  - o Saturday 05:30 22:00; and
  - o Sunday 05:30 19:00.
- Overlay & systems to be set up and tested by 16:00 Wednesday prior to event.
- Overlay & systems to be bumped out by Friday post event.
- Event footage to be provided to NTMEC 48 hours post event on a hard drive.
- Supplier to provide list and description of equipment that will be utilised in response to this RFQ.

## Attachment 6: Venue Maps 2019 BASSINTHEGRASS Map for reference, layout to be confirmed for 2021.

2020 Darwin Triple Crown Operational Map for reference, layout to be confirmed for 2021.

2019 Darwin Triple Crown Public Map Map for reference, layout to be confirmed for 2021.