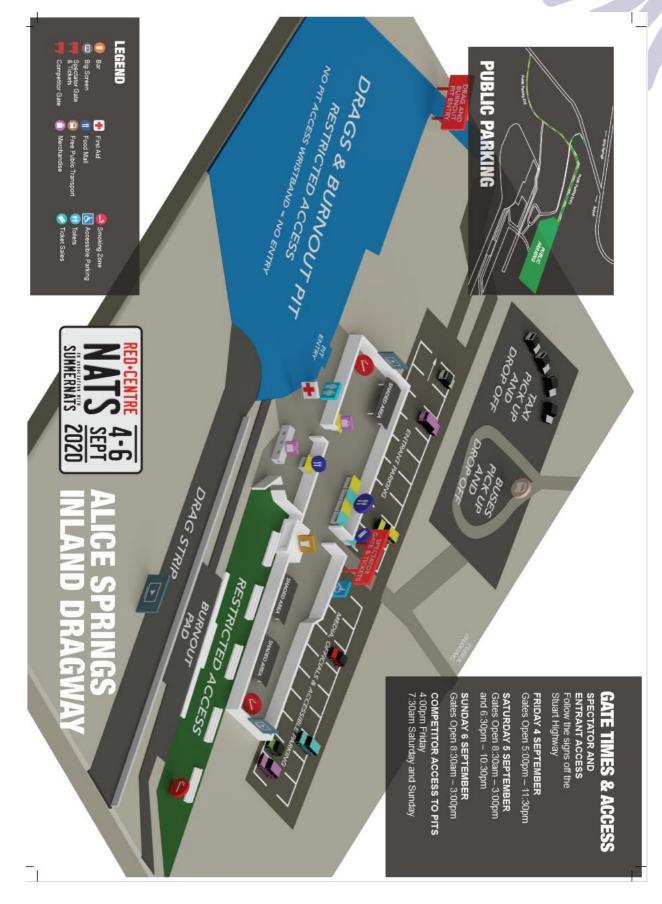

Event Title: Red CentreNATS

Event Date: 3 - 5 September 2021

#### **Duration:** 3 Days

Venue: Alice Springs Inland Drags and Blatherskite Park, Alice Springs Requirements:

- - CCTV coverage to be provided for gates, key egress points, bars and catering areas, concert • space, public viewing areas, vehicle and spectator entry points at both venues.
  - Supplier to provide map in response to this RFQ outlining where they will place cameras, what coverage can be expected and the envisioned network layout.
  - Control room set up to include a minimum of 4 x 50" monitor's.
  - Control room will be based at Blatherskite Park for both venues. Venues are located approximately 10km apart via road.
  - Event experienced CCTV operator for event days with hours anticipated to be:
    - Friday 12:00 Midnight 0
    - Saturday 07:00 23:30 0
    - Sunday 07:00 22:30 0
  - Overlay & systems to be set up and tested by 16:00 Thursday prior to event.
  - Overlay & systems to be bumped out by 17:00 Monday post event.
  - Event footage to be provided to NTMEC 48 hours post event on a hard drive.
  - Supplier to provide list and description of equipment that will be utilised in response to this RFO.

## Attachment 6: Venue Maps 2019 BASSINTHEGRASS Map for reference, layout to be confirmed for 2021.

2020 Darwin Triple Crown Operational Map for reference, layout to be confirmed for 2021.

2019 Darwin Triple Crown Public Map Map for reference, layout to be confirmed for 2021.